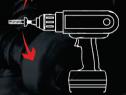

#### **TOBI® DRIVE-SYSTEM**

The new drive system includes the drive tool (bit) and the screw head profile (drive) with an increased usable contact area, axial alignment between screw and tool, and reliable retention of screw head profile and tool. The TOBI®-Drive system reduces abrasion of your tools and simplifies the installation process enormously.

holding the screw

axially aligned

more contact surface

less abrasion