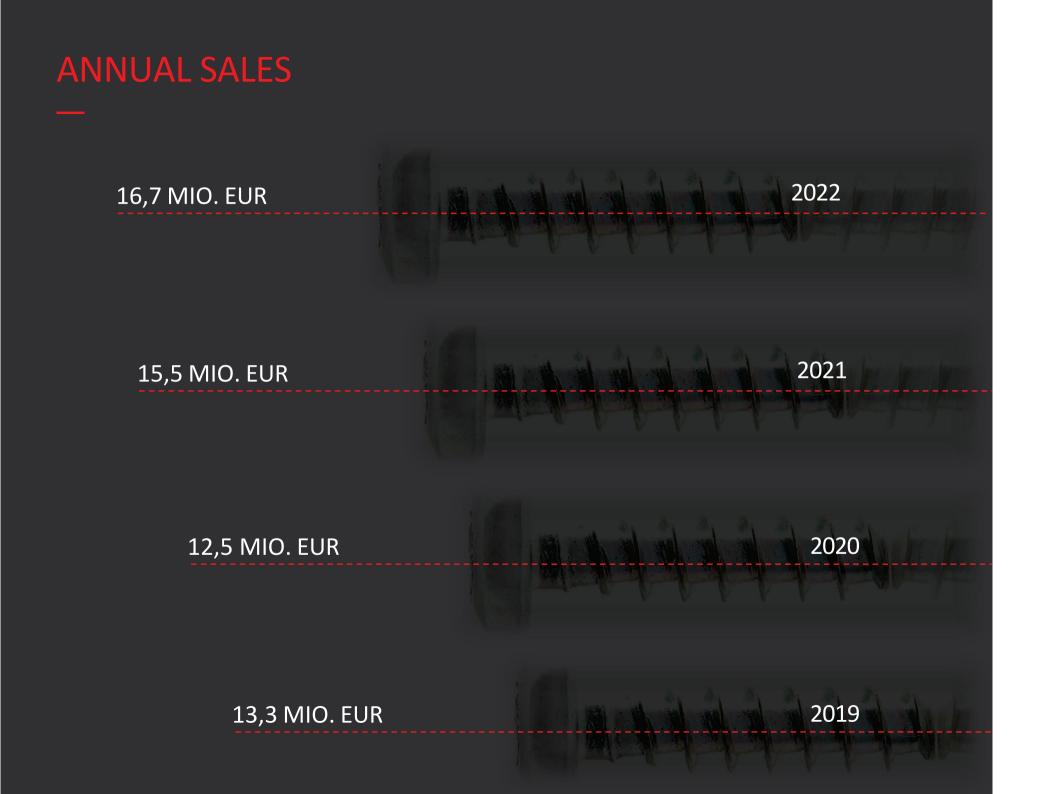

50

## NUMBER OF EMPLOYEES

|   | PRODUCTION  |                  | 48      |   |
|---|-------------|------------------|---------|---|
|   | PURCHASE/SA | LES/CONTROLLING: | 9       |   |
|   | QUALITY MAN | IAGMENT:         | <br>_4  |   |
|   | DEVELOPMEN  | т:               | _1      |   |
|   | OTHER:      |                  | 18      | 2 |
| Ŀ | TRAINEES:   |                  | 6       |   |
|   |             |                  | and the |   |
|   |             |                  |         |   |



## SCHRIEVER-BRANDS



#### PRODUCTS

| Thermoplastic screws            | STS <sup>°</sup><br>STS <sup>°</sup> plus    |
|---------------------------------|----------------------------------------------|
| Thermosetting screws            | SDS <sup>°</sup><br>STS <sup>°</sup> plus SN |
| Light-metal screws              | SLS <sup>°</sup><br>S-trax <sup>°</sup>      |
| Thin-sheet screws               | SBS°                                         |
| Metric<br>Thread-forming screws | SGF°                                         |
| Micro screws                    | <b>S-</b> Mikro <sup>®</sup>                 |
| Drawing screws                  | <b>S-</b> self <sup>®</sup>                  |

#### DIMENSION RANGES





Length: 3,5 mm - 100,0 mm

## **SCHRIEVER-BRANDS**



#### **TOBI® D