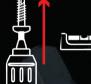

#### **TOBI® DRIVE-SYSTEM**

The new drive system includes the drive tool (bit) and the screw head profile (drive) with an increased usable contact area, axial alignment between screw and tool, and reliable retention of screw head profile and tool. The TOBI®-Drive system reduces abrasion of your tools and simplifies the installation process enormously.

holding the screw

axially aligned

more contact surface

less abrasion