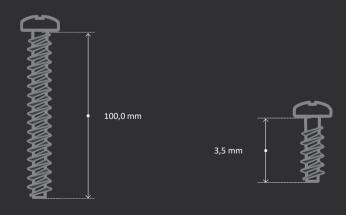

| and the |   |
|   |             |                  |         |   |



## SCHRIEVER-BRANDS



#### PRODUCTS

| Thermoplastic screws            | STS <sup>°</sup><br>STS <sup>°</sup> plus    |
|---------------------------------|----------------------------------------------|
| Thermosetting screws            | SDS <sup>°</sup><br>STS <sup>°</sup> plus SN |
| Light-metal screws              | SLS <sup>°</sup><br>S-trax <sup>°</sup>      |
| Thin-sheet screws               | SBS°                                         |
| Metric<br>Thread-forming screws | SGF°                                         |
| Micro screws                    | <b>S-</b> Mikro <sup>®</sup>                 |
| Drawing screws                  | <b>S-</b> self <sup>®</sup>                  |

#### DIMENSION RANGES





Length: 3,5 mm - 100,0 mm

## **SCHRIEVER-BRANDS**



#### **TOBI® DRIVE-SYSTEM**

The new drive system includes the drive tool (bit) and the screw head profile (drive) with an increased usable contact area, axial alignment between screw and tool, and reliable retention of screw head profile and tool. The TOBI®-Drive system reduces abrasion of your tools and simplifies the installation process enormously.



holding the screw



axially aligned

more contact surface

less abrasion

# MACHINERY AND EQUIPMENT



### Double-blow headers

Flat rolling machines

Circular rolling machines

Multi-stage forming machines (2-Matrices / 3-stroke)

Rotary presses (3-Matrices / 2-stroke)

Trimming presses

Div.

Cutting finishing machines (Head slotting machine / Pointing machine) Camera sorting / Ro