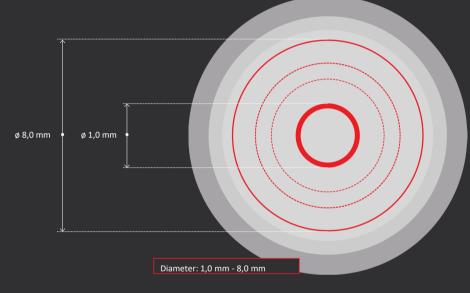

| and the |   |
|   |             |                  |         |   |



## SCHRIEVER-BRANDS



#### PRODUCTS

| Thermoplastic screws            | STS <sup>°</sup><br>STS <sup>°</sup> plus    |
|---------------------------------|----------------------------------------------|
| Thermosetting screws            | SDS <sup>°</sup><br>STS <sup>°</sup> plus SN |
| Light-metal screws              | SLS <sup>°</sup><br>S-trax <sup>°</sup>      |
| Thin-sheet screws               | SBS°                                         |
| Metric<br>Thread-forming screws | SGF°                                         |
| Micro screws                    | <b>S-</b> Mikro <sup>®</sup>                 |
| Drawing screws                  | <b>S-</b> self <sup>®</sup>                  |

#### DIMENSION RANGES





Length: 3,5 mm - 100,0 mm

## **SCHRIEVER-BRANDS**



#### **TOBI® DRIVE-SYSTEM**

The new drive system includes the drive tool (bit) and the screw head profile (drive) with an increased usable contact area, axial alignment between screw and tool, and reliable retention of screw head profile and tool. The TOBI®-Drive system reduces abrasion of your tools and simplifies the installation process enormously.



holding the screw



axially aligned

more contact surface

less abrasion

# MACHINERY AND EQUIPMENT



### Double-blow headers

Flat rolling machines

Circular rolling machines

Multi-stage forming machines (2-Matrices / 3-stroke)

Rotary presses (3-Matrices / 2-stroke)

Trimming presses

Div.

Cutting finishing machines (Head slotting machine / Pointing machine) Camera sorting /