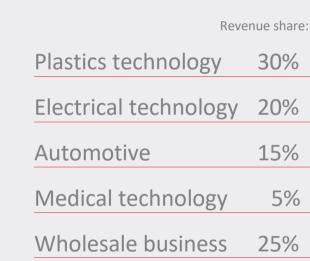

m - 100,0 mm

## **SCHRIEVER-BRANDS**



#### **TOBI® DRIVE-SYSTEM**

The new drive system includes the drive tool (bit) and the screw head profile (drive) with an increased usable contact area, axial alignment between screw and tool, and reliable retention of screw head profile and tool. The TOBI®-Drive system reduces abrasion of your tools and simplifies the installation process enormously.



holding the screw



axially aligned

more contact surface

less abrasion

# MACHINERY AND EQUIPMENT



### Double-blow headers

Flat rolling machines

Circular rolling machines

Multi-stage forming machines (2-Matrices / 3-stroke)

Rotary presses (3-Matrices / 2-stroke)

Trimming presses

Div.

Cutting finishing machines (Head slotting machine / Pointing machine) Camera sorting / Roller sorter





INDUSTRIES SUPPLIED

## QUALITY MANAGMENT

# QUALITY ASSURANCE

- > Certified according to ISO9001:2015, IATF 16949:2016
- > Comprehensive inspection plans for quality assurance
- > Systematic Q-control during the manufacturing process (SPC)
- > Procedure for supplier evaluation

(Criteria: on-time delivery, complaints, soft skills)

#### > Initial sampling:

- > PPAP (Level 1 to 5) (Production Part Approval Process)
- > EMPB according VDA Level 2 and 3 (first sample test report)



# QUALITY MANAGMENT

# QUALITY ASSURANCE

#### > Inspection certificates:

- Acceptance test certificate 3.1
- Salt spray test
- > Material certificates
- > Hardening protocol
- > Surface certificates (with layer thickness)
- **Complaint processing:** 
  - > 8D-Report
  - > 5 Why
- > Delivery quality accordin