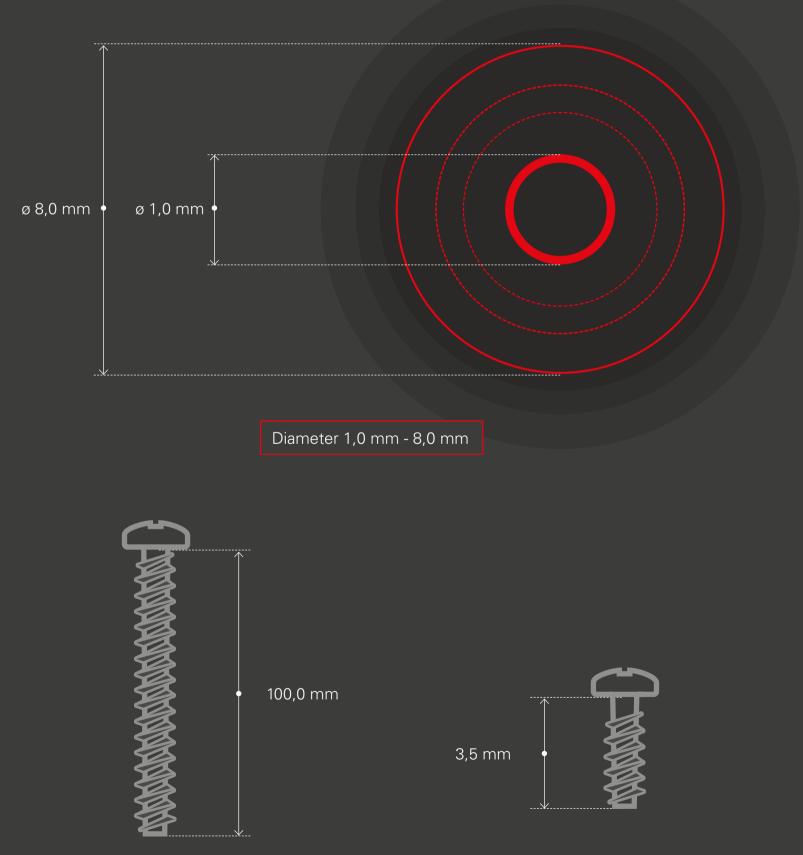

MIO. EUR

## 13 MIO. EUR

## 12,4 MIO. EUR

## 12,0 MIO. EUR





## 2016

## SCHRIEVER-BRANDS

#### PRODUCTS

| Thermoplastic screws            | STS®<br>STS® plus                            |
|---------------------------------|----------------------------------------------|
| Thermosetting screws            | SDS <sup>®</sup><br>STS <sup>®</sup> plus SN |
| Light-metal screws              | SLS®<br>S-trax®                              |
| Thin-sheet screws               | SBS®                                         |
| Metric<br>thread-forming screws | SGF®                                         |
| Micro screws                    | <b>S-</b> Mikro <sup>®</sup>                 |
| Drawing screws                  | S-self®                                      |

#### DIMENSION RANGES



Length 3,5 mm - 100,0 mm



# MACHINERY AND EQUIPMENT

## Double-blow headers

Flat rolling machines

## Circular rolling machines

Multi-stage forming machines (2-Matrices / 3-stroke)

#### Rotary presses (3-Matrices / 2-stroke)

### Trimming presses

Cutting finishing machines

(Head slotting machine / Pointing machine)

Camera sorting / Roller sorter



#### **INDUSTRIES SUPPLIED**

| Revenue               | Revenue share: |  |
|-----------------------|----------------|--|
| Plastics technology   | 30%            |  |
| Electrical technology | 20%            |  |
| Automotive            | 15%            |  |
| Medical technology    | 5%             |  |
| Wholesale business    | 25%            |  |

## SCHRIEVER IS CONNECTED WITH...

- DEALERS AT HOME AND ABROAD

- TECHNICAL TESTING L